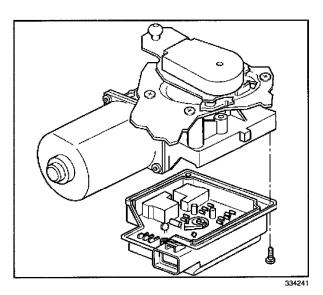

## Wiper Motor: Service and Repair Wiper Motor Cover Replacement REMOVAL PROCEDURE

- 1. Remove the air inlet grille panel.
- 2. Remove the wiper drive system module.
- 3. Remove the wiper motor cover screws.
- 4. Remove the wiper motor cover from the wiper motor.

## INSTALLATION PROCEDURE

1. Position the wiper motor cover to the wiper motor.

NOTE: Refer to Fastener Notice Fastener Notice in Service Precautions.

2. Install the wiper motor cover screws.

## Tighten

Tighten the screws to 2 N.m (18 lb in).

- 3. Install the wiper drive system module.
- 4. Install the air inlet grille panel.
- 5. Operate the windshield wipers and inspect for proper operation.