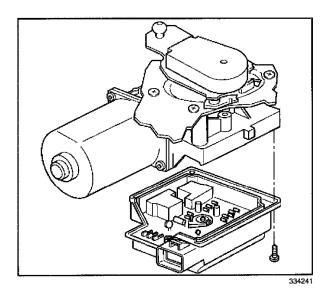

## Wiper Motor: Service and Repair Wiper Motor Cover Replacement REMOVAL PROCEDURE

- 1. Remove the air inlet grille panel.
- 2. Remove the wiper drive system module.
- 3. Remove the wiper motor cover screws.
- 4. Remove the wiper motor cover from the wiper motor.

## INSTALLATION PROCEDURE

1. Position the wiper motor cover to the wiper motor.

NOTE: Refer to Fastener Notice Fastener Notice in Service Precautions.

2. Install the wiper motor cover screws.

## Tighten

Tighten the screws to 2 N.m (18 lb in).

- 3. Install the wiper drive system module.
- 4. Install the air inlet grille panel.
- 5. Operate the windshield wipers and inspect for proper operation.