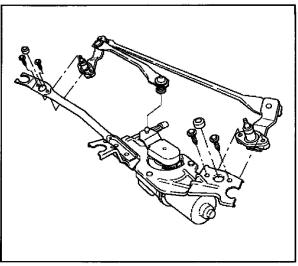

## REMOVAL PROCEDURE

- 1. Remove the air inlet grille panel.
- 2. Remove the wiper drive system module.
- 3. Remove the wiper transmission caps.
- 4. Remove the wiper transmission screws.
- 5. Remove the wiper transmission from the wiper drive system module tube frame.

## INSTALLATION PROCEDURE

33424

1. position the wiper transmission to the wiper drive system module tube frame.

**NOTE:** Refer to Fastener Notice in Service Precautions.

2. Install wiper transmission screws.

## **Tighten**

Tighten the screws to 9 N.m (80 lb in).

- 3. Install the wiper transmission caps.
- 4. Install the wiper drive system module.
- 5. Install the air inlet grille panel.
- 6. Operate the windshield wipers and inspect for proper operation.