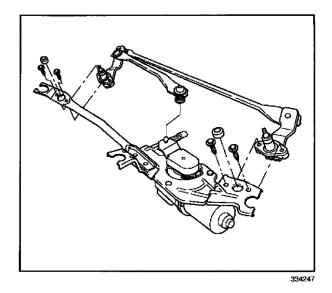

## REMOVAL PROCEDURE

- 1. Remove the air inlet grille panel.
- 2. Remove the wiper drive system module.
- 3. Remove the wiper transmission caps.
- 4. Remove the wiper transmission screws.
- 5. Remove the wiper transmission from the wiper drive system module tube frame.

## INSTALLATION PROCEDURE

33424

1. position the wiper transmission to the wiper drive system module tube frame.

**NOTE:** Refer to Fastener Notice in Service Precautions.

2. Install wiper transmission screws.

## **Tighten**

Tighten the screws to 9 N.m (80 lb in).

- 3. Install the wiper transmission caps.
- 4. Install the wiper drive system module.
- 5. Install the air inlet grille panel.
- 6. Operate the windshield wipers and inspect for proper operation.