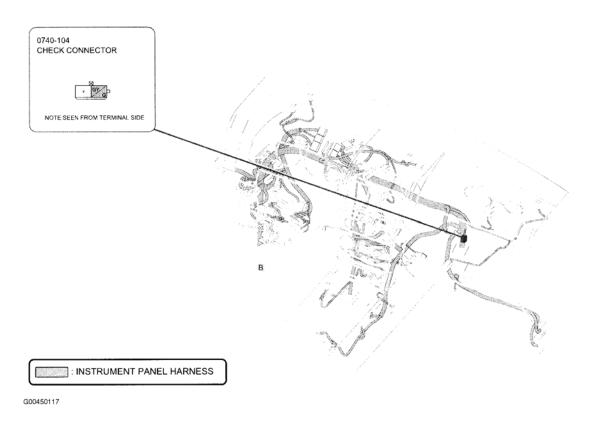

## MISCELLANEOUS LOCATION

| Component                                    | Location                                            |
|----------------------------------------------|-----------------------------------------------------|
| Audio Amplifier                              | Right side of luggage compartment.                  |
| Audiopilot Microphone                        | Behind left side of dash.                           |
| Capacitor (2)                                | Right rear of roof.                                 |
| Check Connector                              | Behind right side of dash. See <b>Fig. 15</b> .     |
| Clock Spring                                 | In steering column.                                 |
| Coil                                         | Behind left side of dash.                           |
| Data Link Connector-2                        | Under lower left side of dash. See <b>Fig. 30</b> . |
| Diode                                        | Under right side of dash.                           |
| Driver-Side Air Bag Module No. 1             | In steering wheel.                                  |
| Driver-Side Air Bag Module No. 2             | In steering wheel.                                  |
| Driver-Side Curtain Air Bag Module           | Top of left "D" pillar.                             |
| Driver-Side Pre-Tensioner Seat Belt          | Base of left "B" pillar.                            |
| Driver-Side Side Air Bag Module              | Left side of driver's seat back.                    |
| Front Power MOS FET                          | Near front blower motor.                            |
| Generator                                    | Left front of engine.                               |
| Horn (High)                                  | Left front of engine compartment.                   |
| Horn (Low)                                   | Right front of engine compartment.                  |
| Ignition Coils No. 1, 2 & 3                  | Top of right cylinder bank.                         |
| Ignition Coils No. 4, 5 & 6                  | Top of left cylinder bank.                          |
| Inverter                                     | Left side of luggage compartment.                   |
| Joint Connector (C-36)                       | Behind left end of dash. See <u>Fig. 36</u> .       |
| Joint Connector (C-37)                       | Behind left center of dash. See Fig. 24.            |
| Joint Connector (C-38)                       | Behind center of dash. See <u>Fig. 19</u> .         |
| Keyless Antenna (Exterior, Left/Right Front) | In respective front door.                           |
| Keyless Antenna (Exterior, Rear)             | Behind center of rear bumper.                       |
| Keyless Antenna (Interior, Front Center)     | Under middle of dash.                               |
| Keyless Antenna (Interior, Rear)             | Center front of luggage compartment.                |
| Keyless Antenna (Interior, Right Front)      | Under right side of dash.                           |
| Microphone                                   | Front center of roof.                               |
| Noise Filter                                 | Lower center of liftgate.                           |