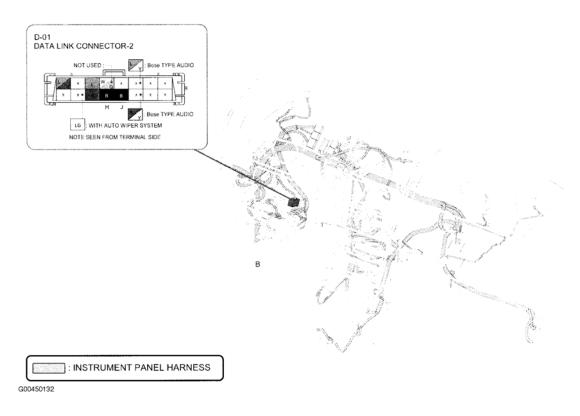

## MISCELLANEOUS LOCATION

| Component                                    | Location                                            |
|----------------------------------------------|-----------------------------------------------------|
| Audio Amplifier                              | Right side of luggage compartment.                  |
| Audiopilot Microphone                        | Behind left side of dash.                           |
| Capacitor (2)                                | Right rear of roof.                                 |
| Check Connector                              | Behind right side of dash. See <b>Fig. 15</b> .     |
| Clock Spring                                 | In steering column.                                 |
| Coil                                         | Behind left side of dash.                           |
| Data Link Connector-2                        | Under lower left side of dash. See <b>Fig. 30</b> . |
| Diode                                        | Under right side of dash.                           |
| Driver-Side Air Bag Module No. 1             | In steering wheel.                                  |
| Driver-Side Air Bag Module No. 2             | In steering wheel.                                  |
| Driver-Side Curtain Air Bag Module           | Top of left "D" pillar.                             |
| Driver-Side Pre-Tensioner Seat Belt          | Base of left "B" pillar.                            |
| Driver-Side Side Air Bag Module              | Left side of driver's seat back.                    |
| Front Power MOS FET                          | Near front blower motor.                            |
| Generator                                    | Left front of engine.                               |
| Horn (High)                                  | Left front of engine compartment.                   |
| Horn (Low)                                   | Right front of engine compartment.                  |
| Ignition Coils No. 1, 2 & 3                  | Top of right cylinder bank.                         |
| Ignition Coils No. 4, 5 & 6                  | Top of left cylinder bank.                          |
| Inverter                                     | Left side of luggage compartment.                   |
| Joint Connector (C-36)                       | Behind left end of dash. See <u>Fig. 36</u> .       |
| Joint Connector (C-37)                       | Behind left center of dash. See Fig. 24.            |
| Joint Connector (C-38)                       | Behind center of dash. See <u>Fig. 19</u> .         |
| Keyless Antenna (Exterior, Left/Right Front) | In respective front door.                           |
| Keyless Antenna (Exterior, Rear)             | Behind center of rear bumper.                       |
| Keyless Antenna (Interior, Front Center)     | Under middle of dash.                               |
| Keyless Antenna (Interior, Rear)             | Center front of luggage compartment.                |
| Keyless Antenna (Interior, Right Front)      | Under right side of dash.                           |
| Microphone                                   | Front center of roof.                               |
| Noise Filter                                 | Lower center of liftgate.                           |

<u>Fig. 30: Dash</u> Courtesy of MAZDA MOTORS CORP.

Fig. 31: Left Kick Panel Courtesy of MAZDA MOTORS CORP.

Fig. 32: Left Kick Panel Courtesy of MAZDA MOTORS CORP.

Fig. 33: Dash Courtesy of MAZDA MOTORS CORP.