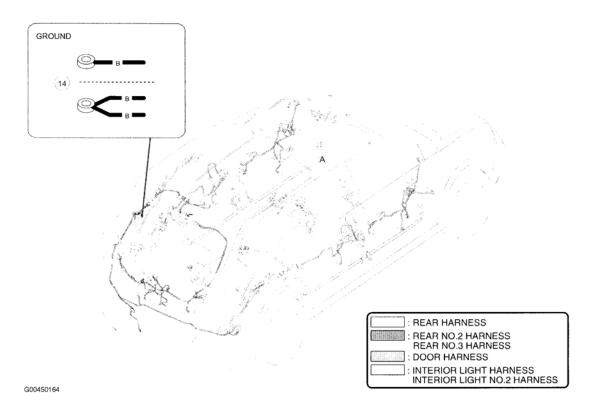

#### **GROUNDS LOCATION**

| Component             | Location                                              |
|-----------------------|-------------------------------------------------------|
| G01 (Joint Connector) | Behind right kick panel. See <b>Fig. 35</b> .         |
| G3                    | Left side of engine compartment. See <u>Fig. 3</u> .  |
| G5                    | Behind right headlight assembly. See <b>Fig. 11</b> . |
| G7                    | Behind left headlight assembly. See <b>Fig. 1</b> .   |
| G9                    | Behind right center of dash. See Fig. 18.             |
| G10 (Joint Connector) | Behind left side of dash. See Fig. 26.                |
| G11 (Joint Connector) | Behind left side of dash. See Fig. 33.                |
| G12 (Joint Connector) | At right "C" pillar. See Fig. 50.                     |
| G13 (Joint Connector) | At left "C" pillar. See Fig. 61.                      |
| G14                   | At left "D" pillar. See Fig. 62.                      |
| G15                   | Center rear of roof. See <u>Fig. 59</u> .             |

Fig. 62: Left Side Of Vehicle Courtesy of MAZDA MOTORS CORP.

Fig. 63: Left Side Of Vehicle Courtesy of MAZDA MOTORS CORP.

<u>Fig. 64: Left Rear Of Vehicle</u> Courtesy of MAZDA MOTORS CORP.