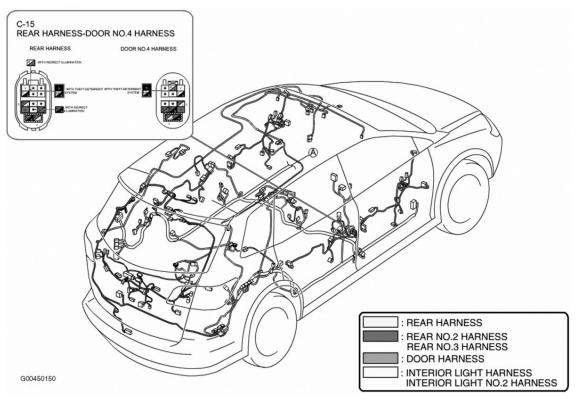

<u>Fig. 54: Left Side Of Vehicle</u> Courtesy of MAZDA MOTORS CORP.

Fig. 55: Left Rear Door
Courtesy of MAZDA MOTORS CORP.

<u>Fig. 56: Right Side Of Vehicle</u> Courtesy of MAZDA MOTORS CORP.

<u>Fig. 57: Left Side Of Vehicle</u> Courtesy of MAZDA MOTORS CORP.