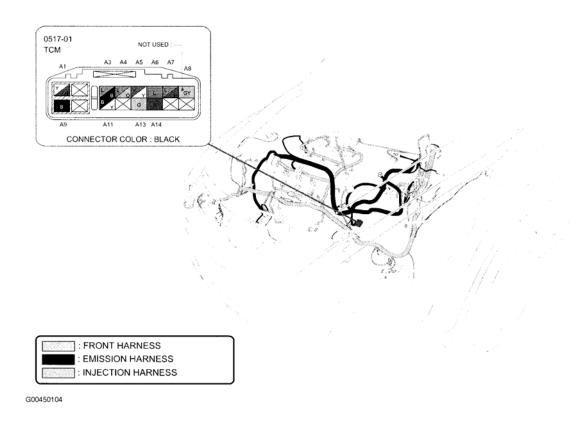

#### **CONTROL UNITS LOCATION**

2008 MAZDA CX-9

| Component                         | Location                                                    |
|-----------------------------------|-------------------------------------------------------------|
| Auto Light-Off Control Module     | Behind left side of dash. See Fig. 27.                      |
| Auto Light/Wiper Control Module   | Behind left side of dash. See Fig. 27.                      |
| AWD Control Module                | Behind left end of dash. See Fig. 37.                       |
| BCM                               | Behind left kick panel. See <b>Fig. 40</b> .                |
| Car-Navigation Unit               | Right rear of luggage compartment. See Fig. 51.             |
| DSC/RSC HU/CM                     | Left rear corner of engine compartment. See <b>Fig. 5</b> . |
| Fan Control Module No. 1          | Behind left cooling fan assembly.                           |
| Fan Control Module No. 2          | Behind right cooling fan assembly.                          |
| Hands-Free Telephone Unit         | Behind right side of dash. See Fig. 16.                     |
| Keyless Control Module            | Behind left side of dash. See Fig. 28.                      |
| Keyless Receiver                  | Behind left side of dash. See Fig. 25.                      |
| PCM                               | Left rear corner of engine compartment. See <b>Fig. 7</b> . |
| PLG Control Module                | Left side of luggage compartment. See <b>Fig. 64</b> .      |
| Position Memory Control Module    | Under driver's seat. See Fig. 44.                           |
| PVC Valve Heater Control          | Center rear of engine compartment.                          |
| RES Unit                          | Center of roof. See Fig. 53.                                |
| SAS Control Module                | Under front of center console. See Fig. 20.                 |
| Seat Weight Sensor Control Module | Under front passenger's seat. See <b>Fig. 46</b> .          |
| TCM                               | Left front of engine compartment. See <u>Fig. 2</u> .       |