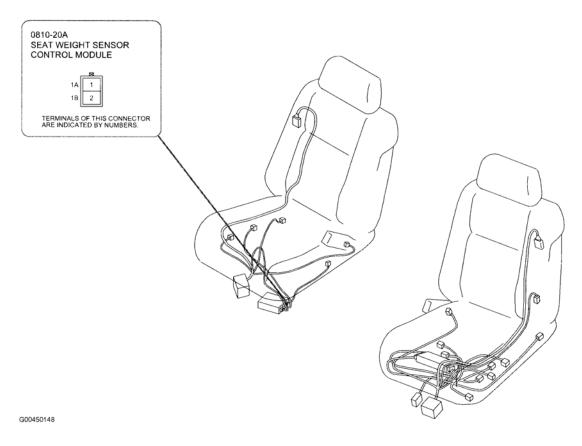

<u>Fig. 46: Front Passenger's Seat</u> Courtesy of MAZDA MOTORS CORP.

Fig. 47: Left Kick Panel Courtesy of MAZDA MOTORS CORP.

Fig. 48: Right Side Of Vehicle Courtesy of MAZDA MOTORS CORP.

Fig. 49: Right Rear Door
Courtesy of MAZDA MOTORS CORP.