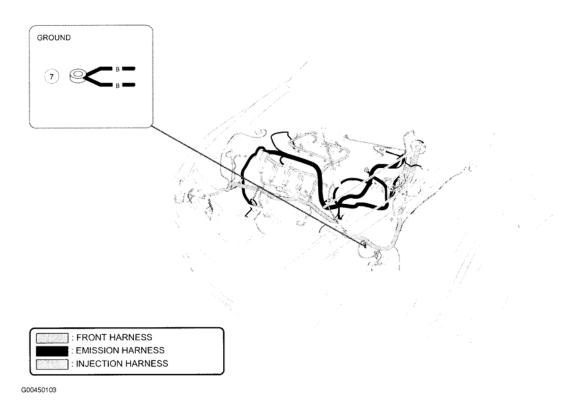

#### **GROUNDS LOCATION**

| Component             | Location                                              |
|-----------------------|-------------------------------------------------------|
| G01 (Joint Connector) | Behind right kick panel. See <b>Fig. 35</b> .         |
| G3                    | Left side of engine compartment. See <u>Fig. 3</u> .  |
| G5                    | Behind right headlight assembly. See <b>Fig. 11</b> . |
| G7                    | Behind left headlight assembly. See <b>Fig. 1</b> .   |
| G9                    | Behind right center of dash. See Fig. 18.             |
| G10 (Joint Connector) | Behind left side of dash. See Fig. 26.                |
| G11 (Joint Connector) | Behind left side of dash. See Fig. 33.                |
| G12 (Joint Connector) | At right "C" pillar. See Fig. 50.                     |
| G13 (Joint Connector) | At left "C" pillar. See Fig. 61.                      |
| G14                   | At left "D" pillar. See Fig. 62.                      |
| G15                   | Center rear of roof. See <u>Fig. 59</u> .             |