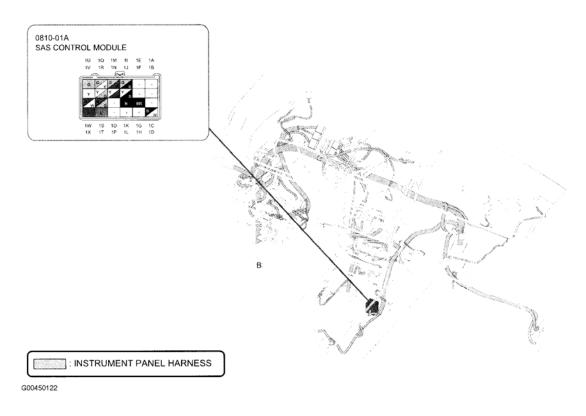

#### **CONTROL UNITS LOCATION**

2008 MAZDA CX-9

| Component                         | Location                                                    |
|-----------------------------------|-------------------------------------------------------------|
| Auto Light-Off Control Module     | Behind left side of dash. See Fig. 27.                      |
| Auto Light/Wiper Control Module   | Behind left side of dash. See Fig. 27.                      |
| AWD Control Module                | Behind left end of dash. See Fig. 37.                       |
| BCM                               | Behind left kick panel. See <b>Fig. 40</b> .                |
| Car-Navigation Unit               | Right rear of luggage compartment. See Fig. 51.             |
| DSC/RSC HU/CM                     | Left rear corner of engine compartment. See <b>Fig. 5</b> . |
| Fan Control Module No. 1          | Behind left cooling fan assembly.                           |
| Fan Control Module No. 2          | Behind right cooling fan assembly.                          |
| Hands-Free Telephone Unit         | Behind right side of dash. See Fig. 16.                     |
| Keyless Control Module            | Behind left side of dash. See Fig. 28.                      |
| Keyless Receiver                  | Behind left side of dash. See Fig. 25.                      |
| PCM                               | Left rear corner of engine compartment. See <b>Fig. 7</b> . |
| PLG Control Module                | Left side of luggage compartment. See <b>Fig. 64</b> .      |
| Position Memory Control Module    | Under driver's seat. See Fig. 44.                           |
| PVC Valve Heater Control          | Center rear of engine compartment.                          |
| RES Unit                          | Center of roof. See Fig. 53.                                |
| SAS Control Module                | Under front of center console. See Fig. 20.                 |
| Seat Weight Sensor Control Module | Under front passenger's seat. See <b>Fig. 46</b> .          |
| TCM                               | Left front of engine compartment. See <u>Fig. 2</u> .       |

Fig. 16: Dash Courtesy of MAZDA MOTORS CORP.

Fig. 17: Dash Courtesy of MAZDA MOTORS CORP.

Fig. 18: Dash Courtesy of MAZDA MOTORS CORP.

Fig. 19: Dash Courtesy of MAZDA MOTORS CORP.

<u>Fig. 20: Center Console</u> Courtesy of MAZDA MOTORS CORP.