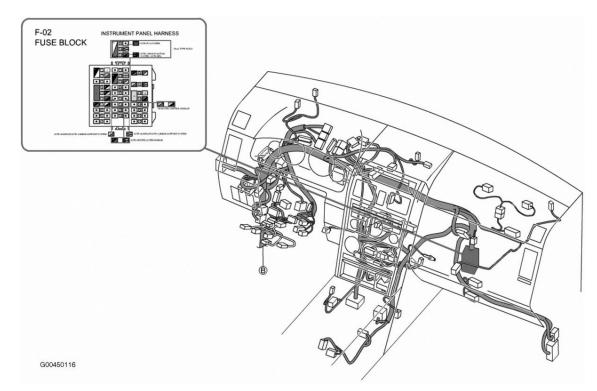

#### CIRCUIT PROTECTION DEVICES LOCATION

| Component        | Location                                                |
|------------------|---------------------------------------------------------|
| Fuse Block       | Behind right side of dash. See Fig. 14.                 |
| Fuse & Relay Box | Center front of engine compartment. See <b>Fig. 8</b> . |
| Main Fuse Block  | Left rear of engine compartment. See <b>Fig. 4</b> .    |