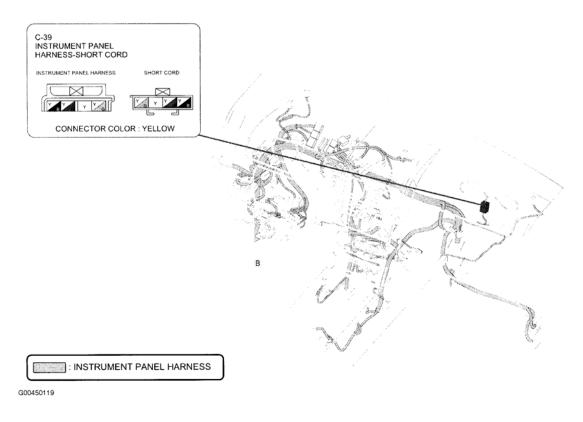

2008 MAZDA CX-9

| C-35 (70 Pin)        | Right side of engine compartment. See Fig. 10. |
|----------------------|------------------------------------------------|
| C-39 (Yellow, 4 Pin) | Behind right side of dash. See Fig. 17.        |
| C-40 (6 Pin)         | Under driver's seat. See <b>Fig. 43</b> .      |

Fig. 16: Dash Courtesy of MAZDA MOTORS CORP.

Fig. 17: Dash Courtesy of MAZDA MOTORS CORP.

Fig. 18: Dash Courtesy of MAZDA MOTORS CORP.

Fig. 19: Dash Courtesy of MAZDA MOTORS CORP.

<u>Fig. 20: Center Console</u> Courtesy of MAZDA MOTORS CORP.