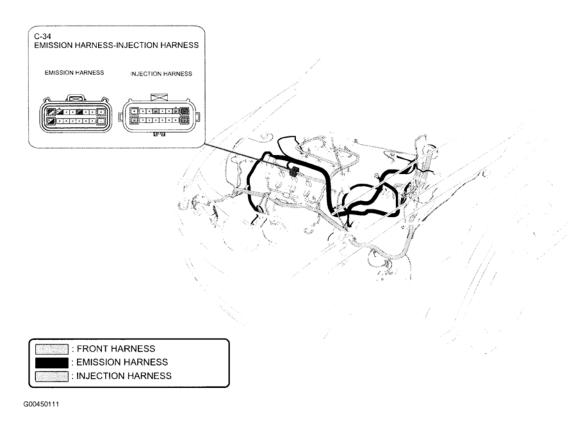

#### **CONNECTORS LOCATION**

| Component                 | Location                                             |
|---------------------------|------------------------------------------------------|
| C-03 (12 Pin)             | Left side of engine compartment. See <b>Fig. 6</b> . |
| C-05 (14 Pin)             | Behind right kick panel. See Fig. 13.                |
| C-06 (Blue, 40 Pin)       | Behind left side of dash. See Fig. 29.               |
| C-07 (14 Pin)             | Under front of center console. See Fig. 22.          |
| C-08 (16 Pin)             | Under left center of center console. See Fig. 23.    |
| C-09 (14 Pin)             | Behind left kick panel. See <b>Fig. 39</b> .         |
| C-10 (16 Pin)             | Behind left kick panel. See <b>Fig. 38</b> .         |
| C-11 (56 Pin)             | Under front of center console. See Fig. 21.          |
| C-12 (34 Pin)             | Behind left kick panel. See <b>Fig. 47</b> .         |
| C-13 (34 Pin)             | Behind right kick panel. See <b>Fig. 34</b> .        |
| C-14 (14 Pin)             | At left "B" pillar. See <b>Fig. 54</b> .             |
| C-15 (14 Pin)             | At right "B" pillar. See <b>Fig. 48</b> .            |
| C-16 (Blue, 40 Pin)       | Behind left kick panel. See Fig. 41.                 |
| C-17 (16 Pin)             | Behind left kick panel. See Fig. 32.                 |
| C-18 (16 Pin)             | Behind left kick panel. See <u>Fig. 31</u> .         |
| C-19 (14 Pin)             | Under driver's seat. See <u>Fig. 42</u> .            |
| C-20 (14 Pin)             | Under front passenger's seat. See <u>Fig. 45</u> .   |
| C-21 (Blue, 40 Pin)       | At left "D" pillar. See <u>Fig. 63</u> .             |
| C-23 (Light Gray, 24 Pin) | Right rear corner of vehicle. See <u>Fig. 52</u> .   |
| C-24 (24 Pin)             | Top of right "D" pillar. See <u>Fig. 56</u> .        |
| C-25 (Blue, 39 Pin)       | Behind right kick panel. See <u>Fig. 12</u> .        |
| C-26 (14 Pin)             | Center rear of roof. See <u>Fig. 58</u> .            |
| C-27 (16 Pin)             | Center rear of roof. See <u>Fig. 60</u> .            |
| C-28 (6 Pin)              | At left "D" pillar. See <u>Fig. 57</u> .             |
| C-32 (14 Pin)             | In left rear door. See <u>Fig. 55</u> .              |
| C-33 (14 Pin)             | In right rear door. See <u>Fig. 49</u> .             |
| C-34 (16 Pin)             | Top front of engine. See <b>Fig. 9</b> .             |