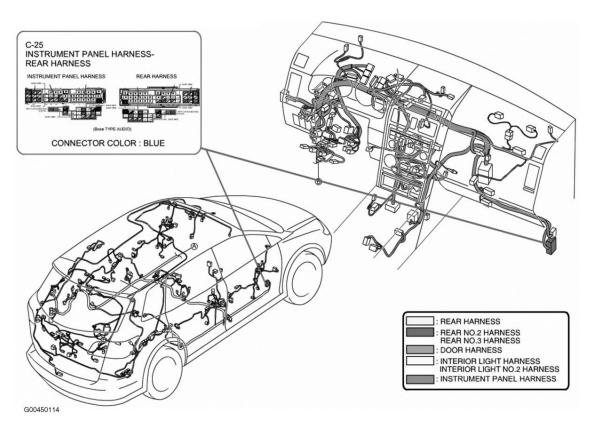

#### **CONNECTORS LOCATION**

| Component                 | Location                                             |
|---------------------------|------------------------------------------------------|
| C-03 (12 Pin)             | Left side of engine compartment. See <b>Fig. 6</b> . |
| C-05 (14 Pin)             | Behind right kick panel. See Fig. 13.                |
| C-06 (Blue, 40 Pin)       | Behind left side of dash. See Fig. 29.               |
| C-07 (14 Pin)             | Under front of center console. See Fig. 22.          |
| C-08 (16 Pin)             | Under left center of center console. See Fig. 23.    |
| C-09 (14 Pin)             | Behind left kick panel. See <b>Fig. 39</b> .         |
| C-10 (16 Pin)             | Behind left kick panel. See <b>Fig. 38</b> .         |
| C-11 (56 Pin)             | Under front of center console. See Fig. 21.          |
| C-12 (34 Pin)             | Behind left kick panel. See <b>Fig. 47</b> .         |
| C-13 (34 Pin)             | Behind right kick panel. See <b>Fig. 34</b> .        |
| C-14 (14 Pin)             | At left "B" pillar. See <b>Fig. 54</b> .             |
| C-15 (14 Pin)             | At right "B" pillar. See <b>Fig. 48</b> .            |
| C-16 (Blue, 40 Pin)       | Behind left kick panel. See Fig. 41.                 |
| C-17 (16 Pin)             | Behind left kick panel. See Fig. 32.                 |
| C-18 (16 Pin)             | Behind left kick panel. See <u>Fig. 31</u> .         |
| C-19 (14 Pin)             | Under driver's seat. See <u>Fig. 42</u> .            |
| C-20 (14 Pin)             | Under front passenger's seat. See <u>Fig. 45</u> .   |
| C-21 (Blue, 40 Pin)       | At left "D" pillar. See <u>Fig. 63</u> .             |
| C-23 (Light Gray, 24 Pin) | Right rear corner of vehicle. See <u>Fig. 52</u> .   |
| C-24 (24 Pin)             | Top of right "D" pillar. See <u>Fig. 56</u> .        |
| C-25 (Blue, 39 Pin)       | Behind right kick panel. See <u>Fig. 12</u> .        |
| C-26 (14 Pin)             | Center rear of roof. See <u>Fig. 58</u> .            |
| C-27 (16 Pin)             | Center rear of roof. See <u>Fig. 60</u> .            |
| C-28 (6 Pin)              | At left "D" pillar. See <u>Fig. 57</u> .             |
| C-32 (14 Pin)             | In left rear door. See <u>Fig. 55</u> .              |
| C-33 (14 Pin)             | In right rear door. See <u>Fig. 49</u> .             |
| C-34 (16 Pin)             | Top front of engine. See <b>Fig. 9</b> .             |