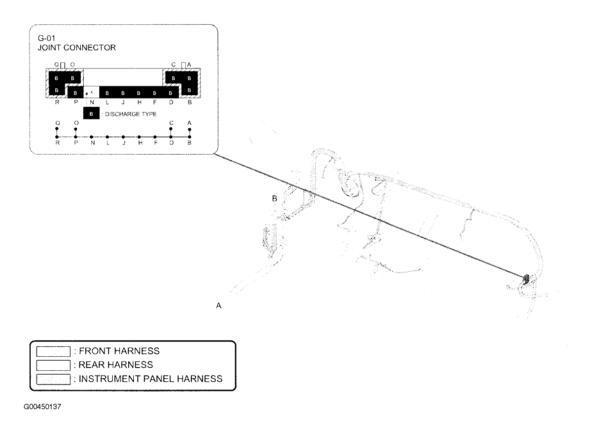

#### **GROUNDS LOCATION**

| Component             | Location                                              |
|-----------------------|-------------------------------------------------------|
| G01 (Joint Connector) | Behind right kick panel. See <b>Fig. 35</b> .         |
| G3                    | Left side of engine compartment. See <u>Fig. 3</u> .  |
| G5                    | Behind right headlight assembly. See <b>Fig. 11</b> . |
| G7                    | Behind left headlight assembly. See <b>Fig. 1</b> .   |
| G9                    | Behind right center of dash. See Fig. 18.             |
| G10 (Joint Connector) | Behind left side of dash. See Fig. 26.                |
| G11 (Joint Connector) | Behind left side of dash. See Fig. 33.                |
| G12 (Joint Connector) | At right "C" pillar. See Fig. 50.                     |
| G13 (Joint Connector) | At left "C" pillar. See Fig. 61.                      |
| G14                   | At left "D" pillar. See Fig. 62.                      |
| G15                   | Center rear of roof. See <u>Fig. 59</u> .             |