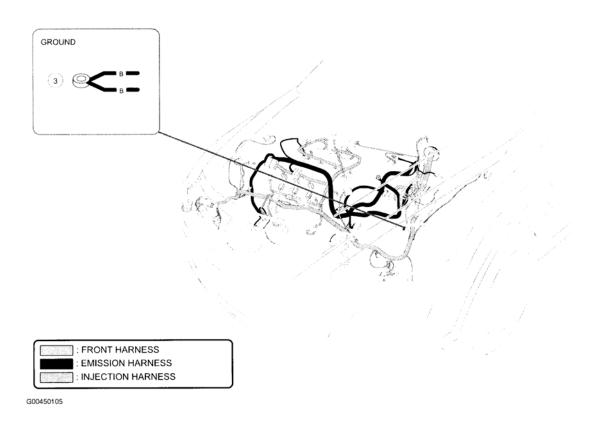

#### **GROUNDS LOCATION**

| Component             | Location                                              |
|-----------------------|-------------------------------------------------------|
| G01 (Joint Connector) | Behind right kick panel. See <b>Fig. 35</b> .         |
| G3                    | Left side of engine compartment. See <u>Fig. 3</u> .  |
| G5                    | Behind right headlight assembly. See <b>Fig. 11</b> . |
| G7                    | Behind left headlight assembly. See <b>Fig. 1</b> .   |
| G9                    | Behind right center of dash. See Fig. 18.             |
| G10 (Joint Connector) | Behind left side of dash. See Fig. 26.                |
| G11 (Joint Connector) | Behind left side of dash. See Fig. 33.                |
| G12 (Joint Connector) | At right "C" pillar. See Fig. 50.                     |
| G13 (Joint Connector) | At left "C" pillar. See Fig. 61.                      |
| G14                   | At left "D" pillar. See Fig. 62.                      |
| G15                   | Center rear of roof. See <u>Fig. 59</u> .             |