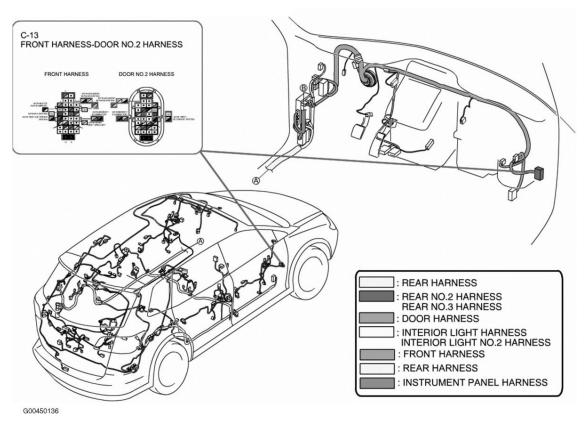

#### **CONNECTORS LOCATION**

| Component                 | Location                                             |
|---------------------------|------------------------------------------------------|
| C-03 (12 Pin)             | Left side of engine compartment. See <b>Fig. 6</b> . |
| C-05 (14 Pin)             | Behind right kick panel. See Fig. 13.                |
| C-06 (Blue, 40 Pin)       | Behind left side of dash. See Fig. 29.               |
| C-07 (14 Pin)             | Under front of center console. See Fig. 22.          |
| C-08 (16 Pin)             | Under left center of center console. See Fig. 23.    |
| C-09 (14 Pin)             | Behind left kick panel. See <b>Fig. 39</b> .         |
| C-10 (16 Pin)             | Behind left kick panel. See <b>Fig. 38</b> .         |
| C-11 (56 Pin)             | Under front of center console. See Fig. 21.          |
| C-12 (34 Pin)             | Behind left kick panel. See <b>Fig. 47</b> .         |
| C-13 (34 Pin)             | Behind right kick panel. See <b>Fig. 34</b> .        |
| C-14 (14 Pin)             | At left "B" pillar. See <b>Fig. 54</b> .             |
| C-15 (14 Pin)             | At right "B" pillar. See <b>Fig. 48</b> .            |
| C-16 (Blue, 40 Pin)       | Behind left kick panel. See Fig. 41.                 |
| C-17 (16 Pin)             | Behind left kick panel. See Fig. 32.                 |
| C-18 (16 Pin)             | Behind left kick panel. See <u>Fig. 31</u> .         |
| C-19 (14 Pin)             | Under driver's seat. See <u>Fig. 42</u> .            |
| C-20 (14 Pin)             | Under front passenger's seat. See <u>Fig. 45</u> .   |
| C-21 (Blue, 40 Pin)       | At left "D" pillar. See <u>Fig. 63</u> .             |
| C-23 (Light Gray, 24 Pin) | Right rear corner of vehicle. See <u>Fig. 52</u> .   |
| C-24 (24 Pin)             | Top of right "D" pillar. See <u>Fig. 56</u> .        |
| C-25 (Blue, 39 Pin)       | Behind right kick panel. See <u>Fig. 12</u> .        |
| C-26 (14 Pin)             | Center rear of roof. See <u>Fig. 58</u> .            |
| C-27 (16 Pin)             | Center rear of roof. See <u>Fig. 60</u> .            |
| C-28 (6 Pin)              | At left "D" pillar. See <u>Fig. 57</u> .             |
| C-32 (14 Pin)             | In left rear door. See <u>Fig. 55</u> .              |
| C-33 (14 Pin)             | In right rear door. See <u>Fig. 49</u> .             |
| C-34 (16 Pin)             | Top front of engine. See <b>Fig. 9</b> .             |