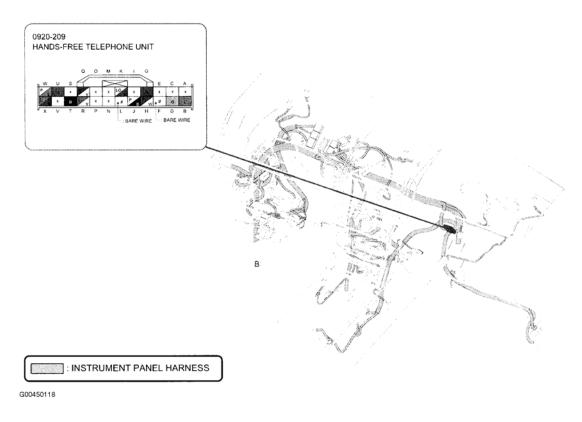

#### **CONTROL UNITS LOCATION**

2008 MAZDA CX-9

| Component                         | Location                                                    |
|-----------------------------------|-------------------------------------------------------------|
| Auto Light-Off Control Module     | Behind left side of dash. See Fig. 27.                      |
| Auto Light/Wiper Control Module   | Behind left side of dash. See Fig. 27.                      |
| AWD Control Module                | Behind left end of dash. See Fig. 37.                       |
| BCM                               | Behind left kick panel. See <b>Fig. 40</b> .                |
| Car-Navigation Unit               | Right rear of luggage compartment. See Fig. 51.             |
| DSC/RSC HU/CM                     | Left rear corner of engine compartment. See <b>Fig. 5</b> . |
| Fan Control Module No. 1          | Behind left cooling fan assembly.                           |
| Fan Control Module No. 2          | Behind right cooling fan assembly.                          |
| Hands-Free Telephone Unit         | Behind right side of dash. See Fig. 16.                     |
| Keyless Control Module            | Behind left side of dash. See Fig. 28.                      |
| Keyless Receiver                  | Behind left side of dash. See Fig. 25.                      |
| PCM                               | Left rear corner of engine compartment. See <b>Fig. 7</b> . |
| PLG Control Module                | Left side of luggage compartment. See <b>Fig. 64</b> .      |
| Position Memory Control Module    | Under driver's seat. See Fig. 44.                           |
| PVC Valve Heater Control          | Center rear of engine compartment.                          |
| RES Unit                          | Center of roof. See Fig. 53.                                |
| SAS Control Module                | Under front of center console. See Fig. 20.                 |
| Seat Weight Sensor Control Module | Under front passenger's seat. See <b>Fig. 46</b> .          |
| TCM                               | Left front of engine compartment. See <u>Fig. 2</u> .       |