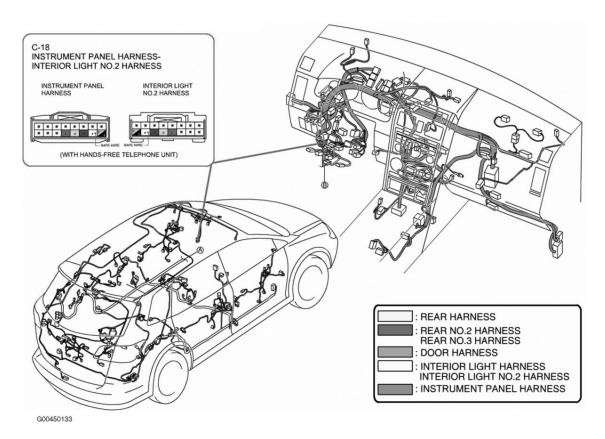

#### **CONNECTORS LOCATION**

| Component                 | Location                                             |
|---------------------------|------------------------------------------------------|
| C-03 (12 Pin)             | Left side of engine compartment. See <b>Fig. 6</b> . |
| C-05 (14 Pin)             | Behind right kick panel. See Fig. 13.                |
| C-06 (Blue, 40 Pin)       | Behind left side of dash. See Fig. 29.               |
| C-07 (14 Pin)             | Under front of center console. See Fig. 22.          |
| C-08 (16 Pin)             | Under left center of center console. See Fig. 23.    |
| C-09 (14 Pin)             | Behind left kick panel. See <b>Fig. 39</b> .         |
| C-10 (16 Pin)             | Behind left kick panel. See <b>Fig. 38</b> .         |
| C-11 (56 Pin)             | Under front of center console. See Fig. 21.          |
| C-12 (34 Pin)             | Behind left kick panel. See <b>Fig. 47</b> .         |
| C-13 (34 Pin)             | Behind right kick panel. See <b>Fig. 34</b> .        |
| C-14 (14 Pin)             | At left "B" pillar. See <b>Fig. 54</b> .             |
| C-15 (14 Pin)             | At right "B" pillar. See <b>Fig. 48</b> .            |
| C-16 (Blue, 40 Pin)       | Behind left kick panel. See Fig. 41.                 |
| C-17 (16 Pin)             | Behind left kick panel. See Fig. 32.                 |
| C-18 (16 Pin)             | Behind left kick panel. See <u>Fig. 31</u> .         |
| C-19 (14 Pin)             | Under driver's seat. See <u>Fig. 42</u> .            |
| C-20 (14 Pin)             | Under front passenger's seat. See <u>Fig. 45</u> .   |
| C-21 (Blue, 40 Pin)       | At left "D" pillar. See <u>Fig. 63</u> .             |
| C-23 (Light Gray, 24 Pin) | Right rear corner of vehicle. See <u>Fig. 52</u> .   |
| C-24 (24 Pin)             | Top of right "D" pillar. See <u>Fig. 56</u> .        |
| C-25 (Blue, 39 Pin)       | Behind right kick panel. See <u>Fig. 12</u> .        |
| C-26 (14 Pin)             | Center rear of roof. See <u>Fig. 58</u> .            |
| C-27 (16 Pin)             | Center rear of roof. See <u>Fig. 60</u> .            |
| C-28 (6 Pin)              | At left "D" pillar. See <u>Fig. 57</u> .             |
| C-32 (14 Pin)             | In left rear door. See <u>Fig. 55</u> .              |
| C-33 (14 Pin)             | In right rear door. See <u>Fig. 49</u> .             |
| C-34 (16 Pin)             | Top front of engine. See <b>Fig. 9</b> .             |

<u>Fig. 30: Dash</u> Courtesy of MAZDA MOTORS CORP.

Fig. 31: Left Kick Panel Courtesy of MAZDA MOTORS CORP.

Fig. 32: Left Kick Panel Courtesy of MAZDA MOTORS CORP.

Fig. 33: Dash Courtesy of MAZDA MOTORS CORP.