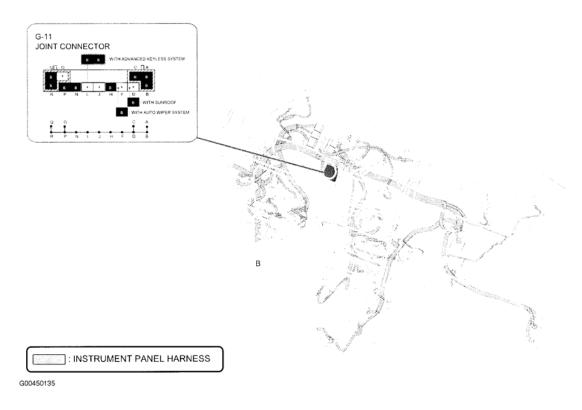

#### **GROUNDS LOCATION**

| Component             | Location                                              |
|-----------------------|-------------------------------------------------------|
| G01 (Joint Connector) | Behind right kick panel. See <b>Fig. 35</b> .         |
| G3                    | Left side of engine compartment. See <u>Fig. 3</u> .  |
| G5                    | Behind right headlight assembly. See <b>Fig. 11</b> . |
| G7                    | Behind left headlight assembly. See <b>Fig. 1</b> .   |
| G9                    | Behind right center of dash. See Fig. 18.             |
| G10 (Joint Connector) | Behind left side of dash. See Fig. 26.                |
| G11 (Joint Connector) | Behind left side of dash. See Fig. 33.                |
| G12 (Joint Connector) | At right "C" pillar. See Fig. 50.                     |
| G13 (Joint Connector) | At left "C" pillar. See Fig. 61.                      |
| G14                   | At left "D" pillar. See Fig. 62.                      |
| G15                   | Center rear of roof. See <u>Fig. 59</u> .             |