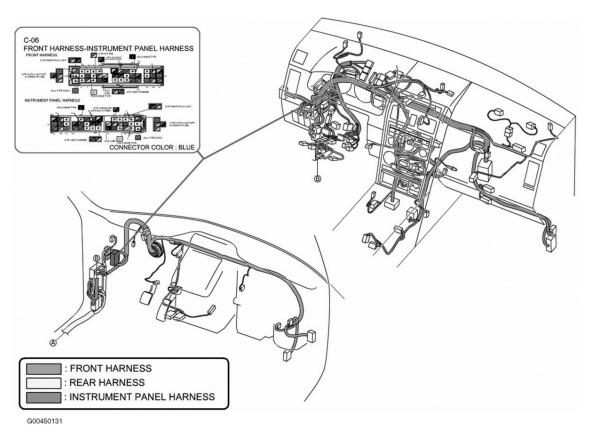

#### **CONNECTORS LOCATION**

| Component                 | Location                                             |
|---------------------------|------------------------------------------------------|
| C-03 (12 Pin)             | Left side of engine compartment. See <b>Fig. 6</b> . |
| C-05 (14 Pin)             | Behind right kick panel. See Fig. 13.                |
| C-06 (Blue, 40 Pin)       | Behind left side of dash. See Fig. 29.               |
| C-07 (14 Pin)             | Under front of center console. See Fig. 22.          |
| C-08 (16 Pin)             | Under left center of center console. See Fig. 23.    |
| C-09 (14 Pin)             | Behind left kick panel. See <b>Fig. 39</b> .         |
| C-10 (16 Pin)             | Behind left kick panel. See <b>Fig. 38</b> .         |
| C-11 (56 Pin)             | Under front of center console. See Fig. 21.          |
| C-12 (34 Pin)             | Behind left kick panel. See <b>Fig. 47</b> .         |
| C-13 (34 Pin)             | Behind right kick panel. See <b>Fig. 34</b> .        |
| C-14 (14 Pin)             | At left "B" pillar. See <b>Fig. 54</b> .             |
| C-15 (14 Pin)             | At right "B" pillar. See <b>Fig. 48</b> .            |
| C-16 (Blue, 40 Pin)       | Behind left kick panel. See Fig. 41.                 |
| C-17 (16 Pin)             | Behind left kick panel. See Fig. 32.                 |
| C-18 (16 Pin)             | Behind left kick panel. See <u>Fig. 31</u> .         |
| C-19 (14 Pin)             | Under driver's seat. See <u>Fig. 42</u> .            |
| C-20 (14 Pin)             | Under front passenger's seat. See <u>Fig. 45</u> .   |
| C-21 (Blue, 40 Pin)       | At left "D" pillar. See <u>Fig. 63</u> .             |
| C-23 (Light Gray, 24 Pin) | Right rear corner of vehicle. See <u>Fig. 52</u> .   |
| C-24 (24 Pin)             | Top of right "D" pillar. See <u>Fig. 56</u> .        |
| C-25 (Blue, 39 Pin)       | Behind right kick panel. See <u>Fig. 12</u> .        |
| C-26 (14 Pin)             | Center rear of roof. See <u>Fig. 58</u> .            |
| C-27 (16 Pin)             | Center rear of roof. See <u>Fig. 60</u> .            |
| C-28 (6 Pin)              | At left "D" pillar. See <u>Fig. 57</u> .             |
| C-32 (14 Pin)             | In left rear door. See <u>Fig. 55</u> .              |
| C-33 (14 Pin)             | In right rear door. See <u>Fig. 49</u> .             |
| C-34 (16 Pin)             | Top front of engine. See <b>Fig. 9</b> .             |

Fig. 21: Center Console Courtesy of MAZDA MOTORS CORP.

<u>Fig. 22: Center Console</u> Courtesy of MAZDA MOTORS CORP.

<u>Fig. 23: Center Console</u> Courtesy of MAZDA MOTORS CORP.

<u>Fig. 24: Dash</u> Courtesy of MAZDA MOTORS CORP.