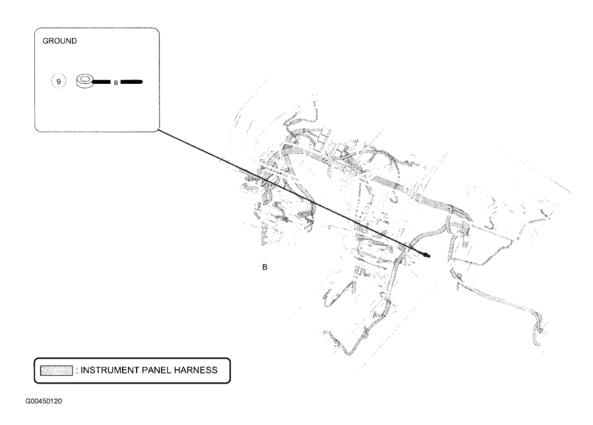

#### **GROUNDS LOCATION**

| Component             | Location                                              |
|-----------------------|-------------------------------------------------------|
| G01 (Joint Connector) | Behind right kick panel. See <b>Fig. 35</b> .         |
| G3                    | Left side of engine compartment. See <u>Fig. 3</u> .  |
| G5                    | Behind right headlight assembly. See <b>Fig. 11</b> . |
| G7                    | Behind left headlight assembly. See <b>Fig. 1</b> .   |
| G9                    | Behind right center of dash. See Fig. 18.             |
| G10 (Joint Connector) | Behind left side of dash. See Fig. 26.                |
| G11 (Joint Connector) | Behind left side of dash. See Fig. 33.                |
| G12 (Joint Connector) | At right "C" pillar. See Fig. 50.                     |
| G13 (Joint Connector) | At left "C" pillar. See Fig. 61.                      |
| G14                   | At left "D" pillar. See Fig. 62.                      |
| G15                   | Center rear of roof. See <u>Fig. 59</u> .             |

Fig. 16: Dash Courtesy of MAZDA MOTORS CORP.

Fig. 17: Dash Courtesy of MAZDA MOTORS CORP.

Fig. 18: Dash Courtesy of MAZDA MOTORS CORP.

Fig. 19: Dash Courtesy of MAZDA MOTORS CORP.

<u>Fig. 20: Center Console</u> Courtesy of MAZDA MOTORS CORP.