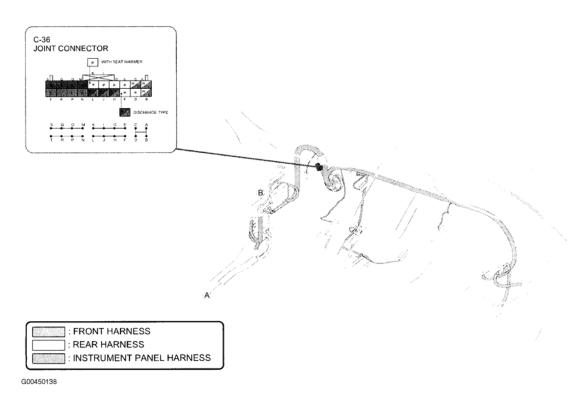

## MISCELLANEOUS LOCATION

| Component                                    | Location                                            |
|----------------------------------------------|-----------------------------------------------------|
| Audio Amplifier                              | Right side of luggage compartment.                  |
| Audiopilot Microphone                        | Behind left side of dash.                           |
| Capacitor (2)                                | Right rear of roof.                                 |
| Check Connector                              | Behind right side of dash. See <b>Fig. 15</b> .     |
| Clock Spring                                 | In steering column.                                 |
| Coil                                         | Behind left side of dash.                           |
| Data Link Connector-2                        | Under lower left side of dash. See <b>Fig. 30</b> . |
| Diode                                        | Under right side of dash.                           |
| Driver-Side Air Bag Module No. 1             | In steering wheel.                                  |
| Driver-Side Air Bag Module No. 2             | In steering wheel.                                  |
| Driver-Side Curtain Air Bag Module           | Top of left "D" pillar.                             |
| Driver-Side Pre-Tensioner Seat Belt          | Base of left "B" pillar.                            |
| Driver-Side Side Air Bag Module              | Left side of driver's seat back.                    |
| Front Power MOS FET                          | Near front blower motor.                            |
| Generator                                    | Left front of engine.                               |
| Horn (High)                                  | Left front of engine compartment.                   |
| Horn (Low)                                   | Right front of engine compartment.                  |
| Ignition Coils No. 1, 2 & 3                  | Top of right cylinder bank.                         |
| Ignition Coils No. 4, 5 & 6                  | Top of left cylinder bank.                          |
| Inverter                                     | Left side of luggage compartment.                   |
| Joint Connector (C-36)                       | Behind left end of dash. See <u>Fig. 36</u> .       |
| Joint Connector (C-37)                       | Behind left center of dash. See Fig. 24.            |
| Joint Connector (C-38)                       | Behind center of dash. See <u>Fig. 19</u> .         |
| Keyless Antenna (Exterior, Left/Right Front) | In respective front door.                           |
| Keyless Antenna (Exterior, Rear)             | Behind center of rear bumper.                       |
| Keyless Antenna (Interior, Front Center)     | Under middle of dash.                               |
| Keyless Antenna (Interior, Rear)             | Center front of luggage compartment.                |
| Keyless Antenna (Interior, Right Front)      | Under right side of dash.                           |
| Microphone                                   | Front center of roof.                               |
| Noise Filter                                 | Lower center of liftgate.                           |