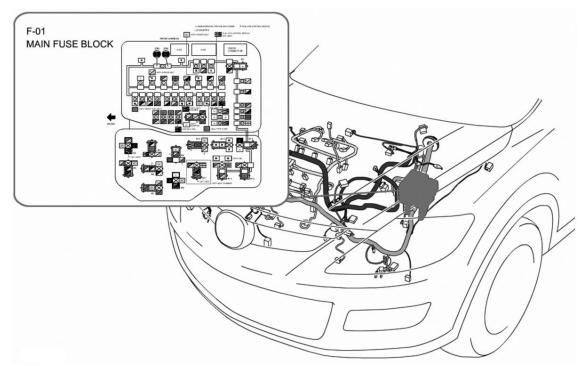

#### CIRCUIT PROTECTION DEVICES LOCATION

| Component        | Location                                                |
|------------------|---------------------------------------------------------|
| Fuse Block       | Behind right side of dash. See Fig. 14.                 |
| Fuse & Relay Box | Center front of engine compartment. See <b>Fig. 8</b> . |
| Main Fuse Block  | Left rear of engine compartment. See <b>Fig. 4</b> .    |