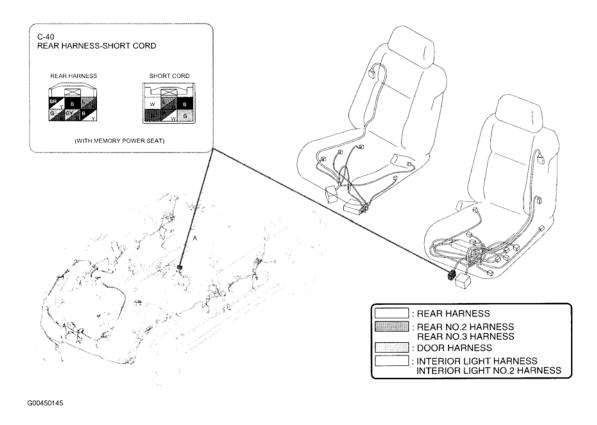

<u>Fig. 42: Under Driver's Seat</u> Courtesy of MAZDA MOTORS CORP.

<u>Fig. 43: Under Driver's Seat</u> Courtesy of MAZDA MOTORS CORP.

<u>Fig. 44: Driver's Seat</u> Courtesy of MAZDA MOTORS CORP.

Fig. 45: Under Front Passenger's Seat Courtesy of MAZDA MOTORS CORP.

2008 MAZDA CX-9

| C-35 (70 Pin)        | Right side of engine compartment. See Fig. 10. |
|----------------------|------------------------------------------------|
| C-39 (Yellow, 4 Pin) | Behind right side of dash. See Fig. 17.        |
| C-40 (6 Pin)         | Under driver's seat. See <b>Fig. 43</b> .      |