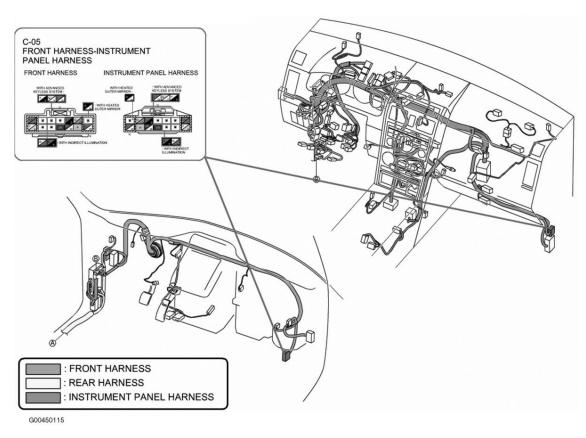

#### **CONNECTORS LOCATION**

| Component                 | Location                                             |
|---------------------------|------------------------------------------------------|
| C-03 (12 Pin)             | Left side of engine compartment. See <b>Fig. 6</b> . |
| C-05 (14 Pin)             | Behind right kick panel. See Fig. 13.                |
| C-06 (Blue, 40 Pin)       | Behind left side of dash. See Fig. 29.               |
| C-07 (14 Pin)             | Under front of center console. See Fig. 22.          |
| C-08 (16 Pin)             | Under left center of center console. See Fig. 23.    |
| C-09 (14 Pin)             | Behind left kick panel. See <b>Fig. 39</b> .         |
| C-10 (16 Pin)             | Behind left kick panel. See <b>Fig. 38</b> .         |
| C-11 (56 Pin)             | Under front of center console. See Fig. 21.          |
| C-12 (34 Pin)             | Behind left kick panel. See <b>Fig. 47</b> .         |
| C-13 (34 Pin)             | Behind right kick panel. See <b>Fig. 34</b> .        |
| C-14 (14 Pin)             | At left "B" pillar. See <b>Fig. 54</b> .             |
| C-15 (14 Pin)             | At right "B" pillar. See <b>Fig. 48</b> .            |
| C-16 (Blue, 40 Pin)       | Behind left kick panel. See Fig. 41.                 |
| C-17 (16 Pin)             | Behind left kick panel. See Fig. 32.                 |
| C-18 (16 Pin)             | Behind left kick panel. See <u>Fig. 31</u> .         |
| C-19 (14 Pin)             | Under driver's seat. See <u>Fig. 42</u> .            |
| C-20 (14 Pin)             | Under front passenger's seat. See <u>Fig. 45</u> .   |
| C-21 (Blue, 40 Pin)       | At left "D" pillar. See <u>Fig. 63</u> .             |
| C-23 (Light Gray, 24 Pin) | Right rear corner of vehicle. See <u>Fig. 52</u> .   |
| C-24 (24 Pin)             | Top of right "D" pillar. See <u>Fig. 56</u> .        |
| C-25 (Blue, 39 Pin)       | Behind right kick panel. See <u>Fig. 12</u> .        |
| C-26 (14 Pin)             | Center rear of roof. See <u>Fig. 58</u> .            |
| C-27 (16 Pin)             | Center rear of roof. See <u>Fig. 60</u> .            |
| C-28 (6 Pin)              | At left "D" pillar. See <u>Fig. 57</u> .             |
| C-32 (14 Pin)             | In left rear door. See <u>Fig. 55</u> .              |
| C-33 (14 Pin)             | In right rear door. See <u>Fig. 49</u> .             |
| C-34 (16 Pin)             | Top front of engine. See <b>Fig. 9</b> .             |