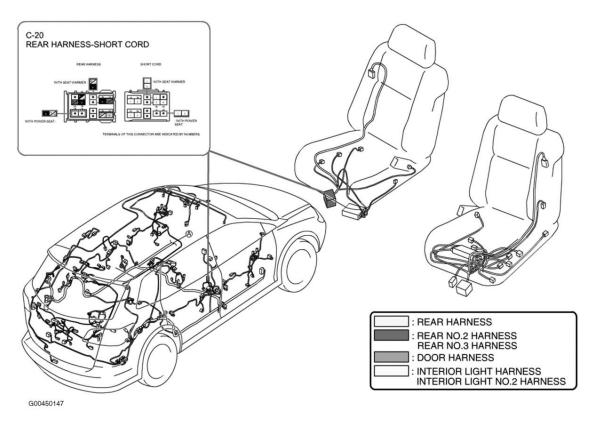

<u>Fig. 46: Front Passenger's Seat</u> Courtesy of MAZDA MOTORS CORP.

Fig. 47: Left Kick Panel Courtesy of MAZDA MOTORS CORP.

Fig. 48: Right Side Of Vehicle Courtesy of MAZDA MOTORS CORP.

Fig. 49: Right Rear Door
Courtesy of MAZDA MOTORS CORP.