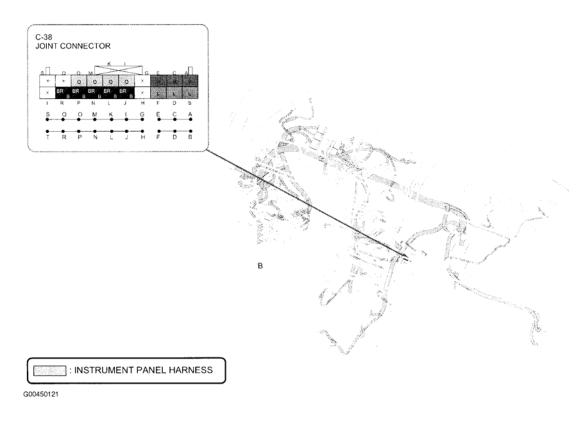

## MISCELLANEOUS LOCATION

| Component                                    | Location                                            |
|----------------------------------------------|-----------------------------------------------------|
| Audio Amplifier                              | Right side of luggage compartment.                  |
| Audiopilot Microphone                        | Behind left side of dash.                           |
| Capacitor (2)                                | Right rear of roof.                                 |
| Check Connector                              | Behind right side of dash. See <b>Fig. 15</b> .     |
| Clock Spring                                 | In steering column.                                 |
| Coil                                         | Behind left side of dash.                           |
| Data Link Connector-2                        | Under lower left side of dash. See <b>Fig. 30</b> . |
| Diode                                        | Under right side of dash.                           |
| Driver-Side Air Bag Module No. 1             | In steering wheel.                                  |
| Driver-Side Air Bag Module No. 2             | In steering wheel.                                  |
| Driver-Side Curtain Air Bag Module           | Top of left "D" pillar.                             |
| Driver-Side Pre-Tensioner Seat Belt          | Base of left "B" pillar.                            |
| Driver-Side Side Air Bag Module              | Left side of driver's seat back.                    |
| Front Power MOS FET                          | Near front blower motor.                            |
| Generator                                    | Left front of engine.                               |
| Horn (High)                                  | Left front of engine compartment.                   |
| Horn (Low)                                   | Right front of engine compartment.                  |
| Ignition Coils No. 1, 2 & 3                  | Top of right cylinder bank.                         |
| Ignition Coils No. 4, 5 & 6                  | Top of left cylinder bank.                          |
| Inverter                                     | Left side of luggage compartment.                   |
| Joint Connector (C-36)                       | Behind left end of dash. See <u>Fig. 36</u> .       |
| Joint Connector (C-37)                       | Behind left center of dash. See Fig. 24.            |
| Joint Connector (C-38)                       | Behind center of dash. See <u>Fig. 19</u> .         |
| Keyless Antenna (Exterior, Left/Right Front) | In respective front door.                           |
| Keyless Antenna (Exterior, Rear)             | Behind center of rear bumper.                       |
| Keyless Antenna (Interior, Front Center)     | Under middle of dash.                               |
| Keyless Antenna (Interior, Rear)             | Center front of luggage compartment.                |
| Keyless Antenna (Interior, Right Front)      | Under right side of dash.                           |
| Microphone                                   | Front center of roof.                               |
| Noise Filter                                 | Lower center of liftgate.                           |

Fig. 16: Dash Courtesy of MAZDA MOTORS CORP.

Fig. 17: Dash Courtesy of MAZDA MOTORS CORP.

Fig. 18: Dash Courtesy of MAZDA MOTORS CORP.

Fig. 19: Dash Courtesy of MAZDA MOTORS CORP.

<u>Fig. 20: Center Console</u> Courtesy of MAZDA MOTORS CORP.