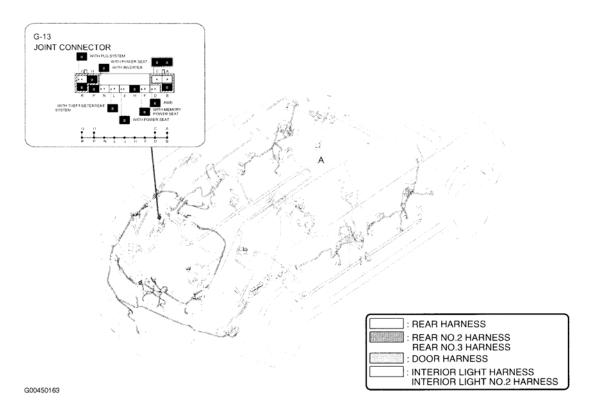

## MISCELLANEOUS LOCATION

| Component                                    | Location                                            |
|----------------------------------------------|-----------------------------------------------------|
| Audio Amplifier                              | Right side of luggage compartment.                  |
| Audiopilot Microphone                        | Behind left side of dash.                           |
| Capacitor (2)                                | Right rear of roof.                                 |
| Check Connector                              | Behind right side of dash. See <b>Fig. 15</b> .     |
| Clock Spring                                 | In steering column.                                 |
| Coil                                         | Behind left side of dash.                           |
| Data Link Connector-2                        | Under lower left side of dash. See <b>Fig. 30</b> . |
| Diode                                        | Under right side of dash.                           |
| Driver-Side Air Bag Module No. 1             | In steering wheel.                                  |
| Driver-Side Air Bag Module No. 2             | In steering wheel.                                  |
| Driver-Side Curtain Air Bag Module           | Top of left "D" pillar.                             |
| Driver-Side Pre-Tensioner Seat Belt          | Base of left "B" pillar.                            |
| Driver-Side Side Air Bag Module              | Left side of driver's seat back.                    |
| Front Power MOS FET                          | Near front blower motor.                            |
| Generator                                    | Left front of engine.                               |
| Horn (High)                                  | Left front of engine compartment.                   |
| Horn (Low)                                   | Right front of engine compartment.                  |
| Ignition Coils No. 1, 2 & 3                  | Top of right cylinder bank.                         |
| Ignition Coils No. 4, 5 & 6                  | Top of left cylinder bank.                          |
| Inverter                                     | Left side of luggage compartment.                   |
| Joint Connector (C-36)                       | Behind left end of dash. See <u>Fig. 36</u> .       |
| Joint Connector (C-37)                       | Behind left center of dash. See Fig. 24.            |
| Joint Connector (C-38)                       | Behind center of dash. See <u>Fig. 19</u> .         |
| Keyless Antenna (Exterior, Left/Right Front) | In respective front door.                           |
| Keyless Antenna (Exterior, Rear)             | Behind center of rear bumper.                       |
| Keyless Antenna (Interior, Front Center)     | Under middle of dash.                               |
| Keyless Antenna (Interior, Rear)             | Center front of luggage compartment.                |
| Keyless Antenna (Interior, Right Front)      | Under right side of dash.                           |
| Microphone                                   | Front center of roof.                               |
| Noise Filter                                 | Lower center of liftgate.                           |

Fig. 62: Left Side Of Vehicle Courtesy of MAZDA MOTORS CORP.

Fig. 63: Left Side Of Vehicle Courtesy of MAZDA MOTORS CORP.

<u>Fig. 64: Left Rear Of Vehicle</u> Courtesy of MAZDA MOTORS CORP.