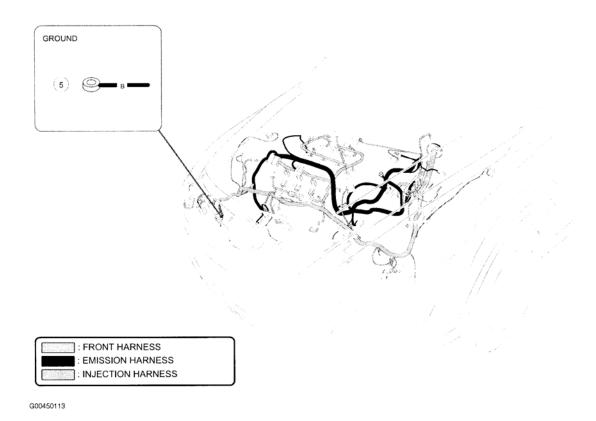

#### **GROUNDS LOCATION**

| Component             | Location                                              |
|-----------------------|-------------------------------------------------------|
| G01 (Joint Connector) | Behind right kick panel. See <b>Fig. 35</b> .         |
| G3                    | Left side of engine compartment. See <u>Fig. 3</u> .  |
| G5                    | Behind right headlight assembly. See <b>Fig. 11</b> . |
| G7                    | Behind left headlight assembly. See <b>Fig. 1</b> .   |
| G9                    | Behind right center of dash. See Fig. 18.             |
| G10 (Joint Connector) | Behind left side of dash. See Fig. 26.                |
| G11 (Joint Connector) | Behind left side of dash. See Fig. 33.                |
| G12 (Joint Connector) | At right "C" pillar. See Fig. 50.                     |
| G13 (Joint Connector) | At left "C" pillar. See Fig. 61.                      |
| G14                   | At left "D" pillar. See Fig. 62.                      |
| G15                   | Center rear of roof. See <u>Fig. 59</u> .             |