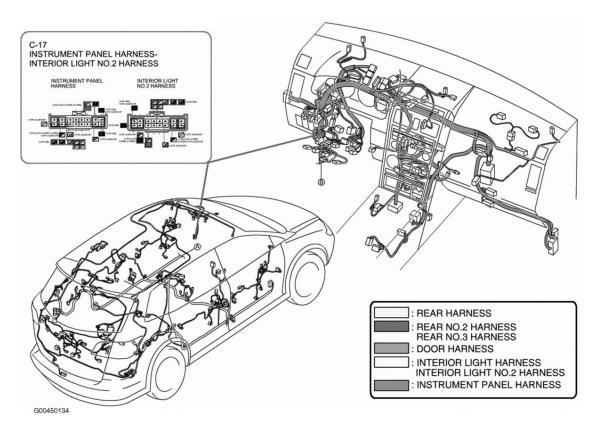

#### **CONNECTORS LOCATION**

| Component                 | Location                                             |
|---------------------------|------------------------------------------------------|
| C-03 (12 Pin)             | Left side of engine compartment. See <b>Fig. 6</b> . |
| C-05 (14 Pin)             | Behind right kick panel. See Fig. 13.                |
| C-06 (Blue, 40 Pin)       | Behind left side of dash. See Fig. 29.               |
| C-07 (14 Pin)             | Under front of center console. See Fig. 22.          |
| C-08 (16 Pin)             | Under left center of center console. See Fig. 23.    |
| C-09 (14 Pin)             | Behind left kick panel. See <b>Fig. 39</b> .         |
| C-10 (16 Pin)             | Behind left kick panel. See <b>Fig. 38</b> .         |
| C-11 (56 Pin)             | Under front of center console. See Fig. 21.          |
| C-12 (34 Pin)             | Behind left kick panel. See <b>Fig. 47</b> .         |
| C-13 (34 Pin)             | Behind right kick panel. See <b>Fig. 34</b> .        |
| C-14 (14 Pin)             | At left "B" pillar. See <b>Fig. 54</b> .             |
| C-15 (14 Pin)             | At right "B" pillar. See <b>Fig. 48</b> .            |
| C-16 (Blue, 40 Pin)       | Behind left kick panel. See Fig. 41.                 |
| C-17 (16 Pin)             | Behind left kick panel. See Fig. 32.                 |
| C-18 (16 Pin)             | Behind left kick panel. See <u>Fig. 31</u> .         |
| C-19 (14 Pin)             | Under driver's seat. See <u>Fig. 42</u> .            |
| C-20 (14 Pin)             | Under front passenger's seat. See <u>Fig. 45</u> .   |
| C-21 (Blue, 40 Pin)       | At left "D" pillar. See <u>Fig. 63</u> .             |
| C-23 (Light Gray, 24 Pin) | Right rear corner of vehicle. See <u>Fig. 52</u> .   |
| C-24 (24 Pin)             | Top of right "D" pillar. See <u>Fig. 56</u> .        |
| C-25 (Blue, 39 Pin)       | Behind right kick panel. See <u>Fig. 12</u> .        |
| C-26 (14 Pin)             | Center rear of roof. See <u>Fig. 58</u> .            |
| C-27 (16 Pin)             | Center rear of roof. See <u>Fig. 60</u> .            |
| C-28 (6 Pin)              | At left "D" pillar. See <u>Fig. 57</u> .             |
| C-32 (14 Pin)             | In left rear door. See <u>Fig. 55</u> .              |
| C-33 (14 Pin)             | In right rear door. See <u>Fig. 49</u> .             |
| C-34 (16 Pin)             | Top front of engine. See <b>Fig. 9</b> .             |

<u>Fig. 30: Dash</u> Courtesy of MAZDA MOTORS CORP.

Fig. 31: Left Kick Panel Courtesy of MAZDA MOTORS CORP.

Fig. 32: Left Kick Panel Courtesy of MAZDA MOTORS CORP.

Fig. 33: Dash Courtesy of MAZDA MOTORS CORP.