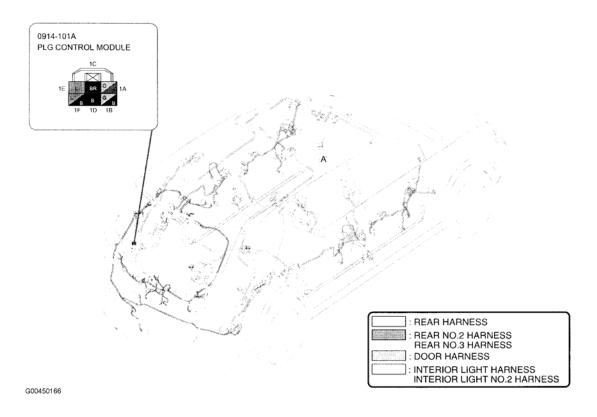

#### **CONTROL UNITS LOCATION**

2008 MAZDA CX-9

| Component                         | Location                                                    |
|-----------------------------------|-------------------------------------------------------------|
| Auto Light-Off Control Module     | Behind left side of dash. See Fig. 27.                      |
| Auto Light/Wiper Control Module   | Behind left side of dash. See Fig. 27.                      |
| AWD Control Module                | Behind left end of dash. See Fig. 37.                       |
| BCM                               | Behind left kick panel. See <b>Fig. 40</b> .                |
| Car-Navigation Unit               | Right rear of luggage compartment. See Fig. 51.             |
| DSC/RSC HU/CM                     | Left rear corner of engine compartment. See <b>Fig. 5</b> . |
| Fan Control Module No. 1          | Behind left cooling fan assembly.                           |
| Fan Control Module No. 2          | Behind right cooling fan assembly.                          |
| Hands-Free Telephone Unit         | Behind right side of dash. See Fig. 16.                     |
| Keyless Control Module            | Behind left side of dash. See Fig. 28.                      |
| Keyless Receiver                  | Behind left side of dash. See Fig. 25.                      |
| PCM                               | Left rear corner of engine compartment. See <b>Fig. 7</b> . |
| PLG Control Module                | Left side of luggage compartment. See <b>Fig. 64</b> .      |
| Position Memory Control Module    | Under driver's seat. See Fig. 44.                           |
| PVC Valve Heater Control          | Center rear of engine compartment.                          |
| RES Unit                          | Center of roof. See Fig. 53.                                |
| SAS Control Module                | Under front of center console. See Fig. 20.                 |
| Seat Weight Sensor Control Module | Under front passenger's seat. See <b>Fig. 46</b> .          |
| TCM                               | Left front of engine compartment. See <u>Fig. 2</u> .       |

Fig. 62: Left Side Of Vehicle Courtesy of MAZDA MOTORS CORP.

Fig. 63: Left Side Of Vehicle Courtesy of MAZDA MOTORS CORP.

<u>Fig. 64: Left Rear Of Vehicle</u> Courtesy of MAZDA MOTORS CORP.