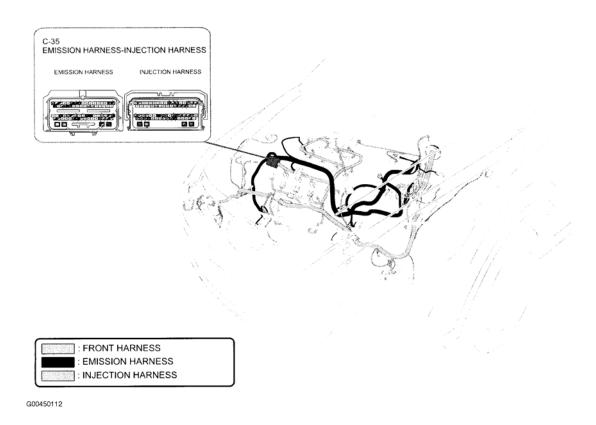

2008 MAZDA CX-9

| C-35 (70 Pin)        | Right side of engine compartment. See Fig. 10. |
|----------------------|------------------------------------------------|
| C-39 (Yellow, 4 Pin) | Behind right side of dash. See Fig. 17.        |
| C-40 (6 Pin)         | Under driver's seat. See <b>Fig. 43</b> .      |