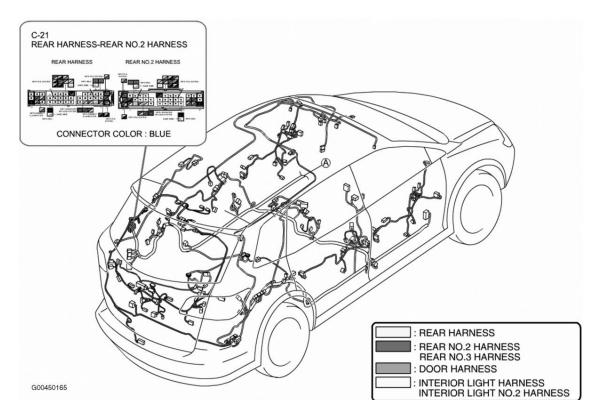

#### **CONNECTORS LOCATION**

| Component                 | Location                                             |
|---------------------------|------------------------------------------------------|
| C-03 (12 Pin)             | Left side of engine compartment. See <b>Fig. 6</b> . |
| C-05 (14 Pin)             | Behind right kick panel. See Fig. 13.                |
| C-06 (Blue, 40 Pin)       | Behind left side of dash. See Fig. 29.               |
| C-07 (14 Pin)             | Under front of center console. See Fig. 22.          |
| C-08 (16 Pin)             | Under left center of center console. See Fig. 23.    |
| C-09 (14 Pin)             | Behind left kick panel. See <b>Fig. 39</b> .         |
| C-10 (16 Pin)             | Behind left kick panel. See <b>Fig. 38</b> .         |
| C-11 (56 Pin)             | Under front of center console. See Fig. 21.          |
| C-12 (34 Pin)             | Behind left kick panel. See <b>Fig. 47</b> .         |
| C-13 (34 Pin)             | Behind right kick panel. See <b>Fig. 34</b> .        |
| C-14 (14 Pin)             | At left "B" pillar. See <b>Fig. 54</b> .             |
| C-15 (14 Pin)             | At right "B" pillar. See <b>Fig. 48</b> .            |
| C-16 (Blue, 40 Pin)       | Behind left kick panel. See Fig. 41.                 |
| C-17 (16 Pin)             | Behind left kick panel. See Fig. 32.                 |
| C-18 (16 Pin)             | Behind left kick panel. See <u>Fig. 31</u> .         |
| C-19 (14 Pin)             | Under driver's seat. See <u>Fig. 42</u> .            |
| C-20 (14 Pin)             | Under front passenger's seat. See <u>Fig. 45</u> .   |
| C-21 (Blue, 40 Pin)       | At left "D" pillar. See <u>Fig. 63</u> .             |
| C-23 (Light Gray, 24 Pin) | Right rear corner of vehicle. See <u>Fig. 52</u> .   |
| C-24 (24 Pin)             | Top of right "D" pillar. See <u>Fig. 56</u> .        |
| C-25 (Blue, 39 Pin)       | Behind right kick panel. See <u>Fig. 12</u> .        |
| C-26 (14 Pin)             | Center rear of roof. See <u>Fig. 58</u> .            |
| C-27 (16 Pin)             | Center rear of roof. See <u>Fig. 60</u> .            |
| C-28 (6 Pin)              | At left "D" pillar. See <u>Fig. 57</u> .             |
| C-32 (14 Pin)             | In left rear door. See <u>Fig. 55</u> .              |
| C-33 (14 Pin)             | In right rear door. See <u>Fig. 49</u> .             |
| C-34 (16 Pin)             | Top front of engine. See <b>Fig. 9</b> .             |

Fig. 62: Left Side Of Vehicle Courtesy of MAZDA MOTORS CORP.

Fig. 63: Left Side Of Vehicle Courtesy of MAZDA MOTORS CORP.

<u>Fig. 64: Left Rear Of Vehicle</u> Courtesy of MAZDA MOTORS CORP.