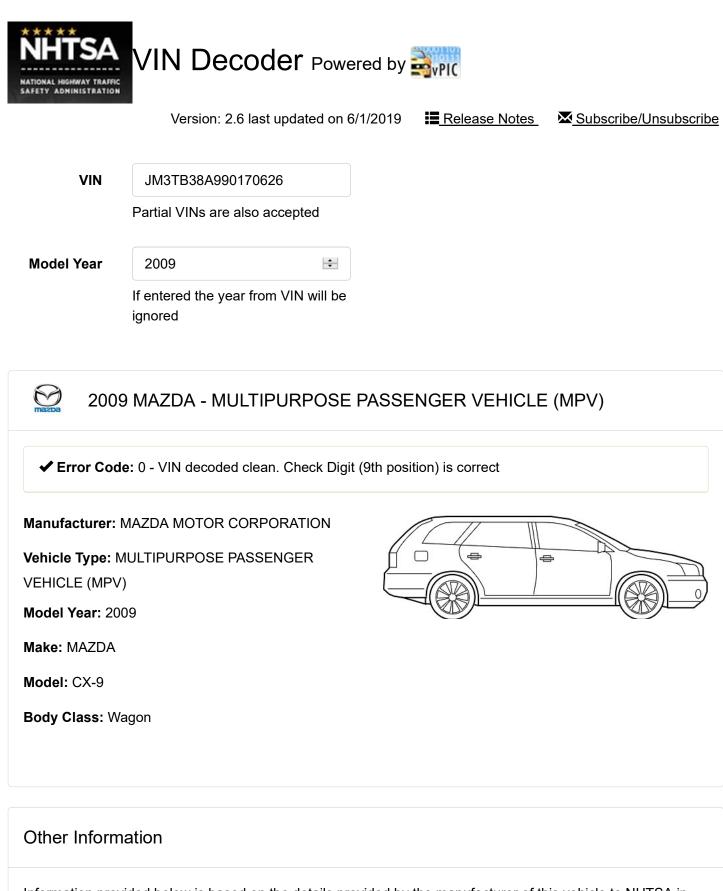

Information provided below is based on the details provided by the manufacturer of this vehicle to NHTSA in the part 565 submittal

Series: Wagon Trim: Gross Vehicle Weight Rating: Class 2E: 6,001 - 7,000 lb (2,722 - 3,175 kg) Drive Type: 4WD/4-Wheel Drive/4x4 Cylinders: Primary Fuel Type: Engine Model: CAV Federal Engine Brake (HP): Engine Brake (HP): Engine Displacement (L): 3.70 Transmission Speed: Transmission Style: