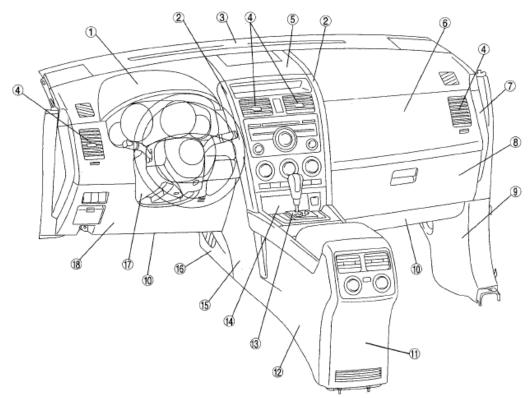

Fig. 1: Identifying Interior Trim Location (1 Of 3) MAZDA MOTORS CORP.

| 1  | Meter hood<br>(See METER HOOD REMOVAL/<br>INSTALLATION.)                                            |
|----|-----------------------------------------------------------------------------------------------------|
| 2  | Decoration panel<br>(See DECORATION PANEL REMOVAL/<br>INSTALLATION.)                                |
| 3  | Dashboard<br>(See DASHBOARD REMOVAL/<br>INSTALLATION.)<br>(See DASHBOARD DISASSEMBLY/<br>ASSEMBLY.) |
| 4  | Ventilator grille<br>(See VENTILATOR GRILLE REMOVAL/<br>INSTALLATION.)                              |
| 5  | Center panel<br>(See CENTER PANEL REMOVAL/<br>INSTALLATION.)                                        |
| 6  | Dashboard garnish<br>(See DASHBOARD GARNISH REMOVAL/<br>INSTALLATION.)                              |
| 7  | Side panel<br>(See SIDE PANEL REMOVAL/<br>INSTALLATION.)                                            |
| 8  | Glove compartment<br>(See GLOVE COMPARTMENT<br>REMOVAL/INSTALLATION.)                               |
| 9  | Front side trim<br>(See FRONT SIDE TRIM REMOVAL/<br>INSTALLATION.)                                  |
| 10 | Dashboard under cover<br>(See DASHBOARD UNDER COVER<br>REMOVAL/INSTALLATION.)                       |

|    | •                                                                                                                              |
|----|--------------------------------------------------------------------------------------------------------------------------------|
| 11 | Console cover<br>(See CONSOLE COVER REMOVAL/<br>INSTALLATION.)                                                                 |
| 12 | Console<br>(See CONSOLE REMOVAL/<br>INSTALLATION.)<br>(See CONSOLE DISASSEMBLY/<br>ASSEMBLY.)                                  |
| 13 | Indicator panel<br>(See INDICATOR PANEL REMOVAL/<br>INSTALLATION.)                                                             |
| 14 | Front console box<br>(See FRONT CONSOLE BOX MAT<br>REMOVAL/INSTALLATION.)<br>(See FRONT CONSOLE BOX REMOVAL/<br>INSTALLATION.) |
| 15 | Console panel<br>(See CONSOLE PANEL REMOVAL/<br>INSTALLATION.)                                                                 |
| 16 | Side wall<br>(See SIDE WALL REMOVAL/<br>INSTALLATION.)                                                                         |
| 17 | Column cover<br>(See COLUMN COVER REMOVAL/<br>INSTALLATION.)                                                                   |
| 18 | Lower panel<br>(See LOWER PANEL REMOVAL/<br>INSTALLATION.)                                                                     |